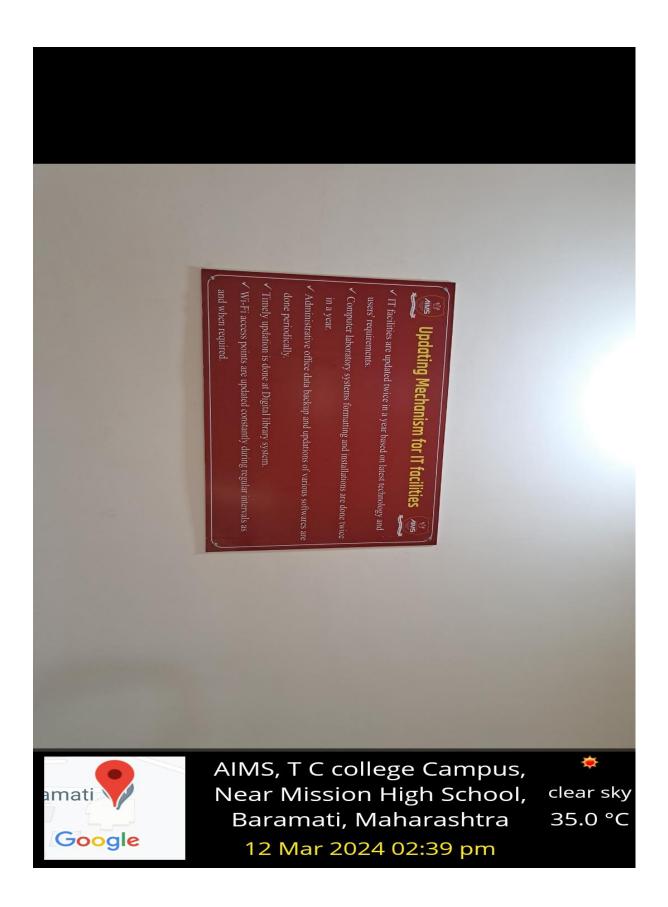

## **Updation of IT Facilities**



## **Details of Wi – Fi Facility**

| Name of the Internet provider | Vilite Multimedia        |
|-------------------------------|--------------------------|
| Available bandwidth           | >50 Mbps                 |
| Access speed                  | >50 Mbps                 |
| Availability                  | 1. Reading Hall          |
|                               | 2. Library               |
|                               | 3. Director Office       |
|                               | 4. Ground Floor          |
|                               | 5. 1 <sup>st</sup> Floor |
|                               | 6. 2 <sup>nd</sup> Floor |
|                               | 7. Campus                |
|                               | 8. Canteen               |

| No of Wi-Fi Access<br>Point